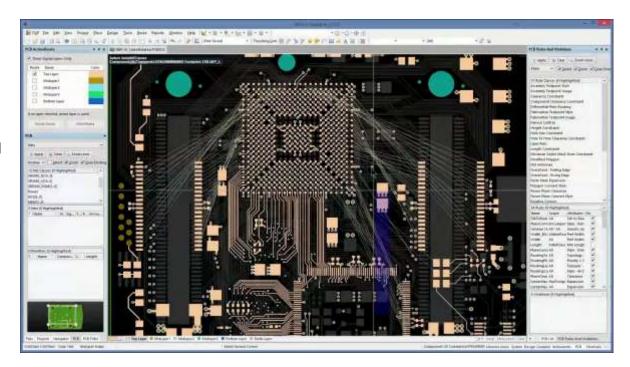

## Highly effective Route Environment

Alluum

- Designer has full Control
- Rule compliant
- Focus on Design Structure
- More Time for intelligent Design