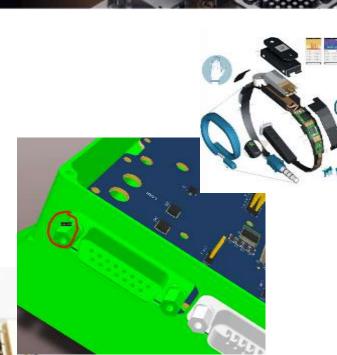

#### Multi Board & mechanical Assemblies

Altium.

- Logical & Physical Correctness
- Boards and Enclosure
- Correct Board to Board Connection
- Physical PCB Alignment

## 3D & MCad Integration

- Native 3D
- Step Support
- Multiboard
- ECAD MCAD collaboration