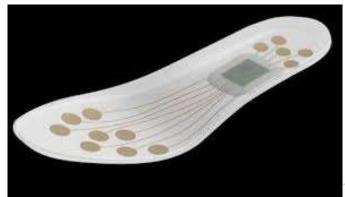

intelligent Design



#### Multi Board & mechanical Assemblies

Altium.

- Logical & Physical Correctness
- Boards and Enclosure
- Correct Board to Board Connection
- Physical PCB Alignment



### Real Time BOM Creation and Verification



- Final BOM for Purchasing
- Real time Part Information
- Multiple Suppliers
- Verification of Availability, Price and Lifecycle



## Manufacturing Documentation

- Extensive PCB MFG Documentation
- Standard Compliance
- Significant Time saving for every PCB Revision



### MFG automation

- Simplify and unitize all outputs
- Multiple outputs preconfigured
- Secured & repeatable Release process



## 3D & MCad Integration

- Native 3D
- Step Support
- Multiboard
- ECAD MCAD collaboration



## Advanced technologies

- Printed Electronics
- Rigid Flex





# Altium 365: The connected Future of PCB Design

- One Place to Organize and Manage Everything and Everyone
- Simplified, Interactive Collaboration From Any Device
- Manufacturable BOM Assured Today and in Future
- Component and Part Information at Your Fingertips
- Flexible Control of Your Design Data













## Agenda

- $\binom{1}{1}$  Altium DNA
- (2) Flow Highlights
- 3 Conclusion

Alliúm

- Easy to, in all Aspects
- High Innovation Rate
- Continuity
- Price / Functionality
- Low cost of Ownership